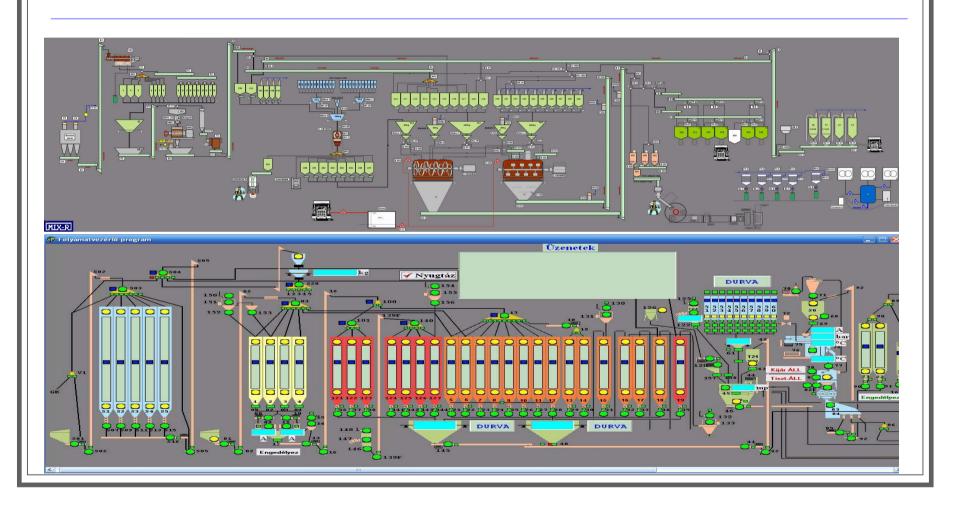

# II. Process control references (simple systems)

# II. Process control references (large systems)