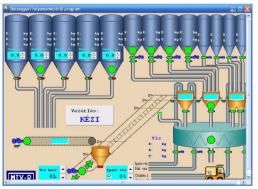

|
|      |                                          |                                                                                                      |

# II. Major building blocks of process control systems

- Electrinic scale in most cases
- Devices to measure various analogue signals as
  - Level transmitters,
  - Humidity meter,
  - Pressure meter,
  - Thermometer, ... etc.
- Process control PLC for receiving digital IO
- Process monitor data handling PC, + accessories (UPS, printer,...etc.)
- Local operator panels displays
- Network equipment (intranet, internet, firewall, router, ... etc.)
- Cloud based services

# II. Structure of process control systems



# II. Process control references (simple systems)













# II. Process control references (large systems)



#### Feed mixers (silos):

Agromix Kft. - Mátészalka

Balmazújváros

Keller Alexander - Dobron Ukrajna

Dunaszekcső - Duna-Táp Kft.

Földeák - Agroföldeák Kft.

Harta

ISV Zrt. – Nyírtelek

Jászapáti 2000 Mg Zrt.

Kel-Feder Kft. Tompa

Csalava László ec. Komárom

Kondoros - ABOMIX Zrt.

Trouw Nutrition Hungary Kft. - Környe

Kőröstarcsa - Takarmányfeldolgozó Zrt.

Misicevo Szerbia

Multiker Kft. Városföld

Nagydorog - ISV Zrt

Páhi - Páhifarm Kft.

Pécsvárad - Agrover Zrt.

Pigmark Kft. - Szeged

Répcelak

Tiszadob

Törtel - Törteltáp Kft.

Tótkomlós - Horváth Sándor ec.



#### **Concrete producers:**

Argomex Kft.

Mediterrán Magyarország Kft - Bóly

Mediterrán Magyarország Kft - Farkasd

Mediterrán Magyarország Kft - Kunszentmiklós