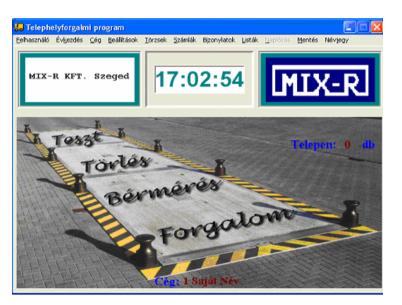

# I. Industrial plant traffic, scale systems:

General and/or waste landfill site traffic system:

■More than 300 locations in Hungary

The only "off the shelf" product of the company

■Being developed since 1998

Latest version: 7.0 (SQL)

# I. Industrial plant traffic, scale systems: