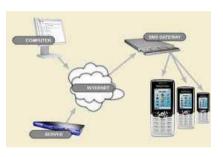

### Services

We take care of our customers!

Utilizing electronic and internet based technologies we provide services to our Customers that will support continuous and safe operation. In the support contract we provide continuous assistance, and in the predefined cases we

- Send SMS (text) notification,
- Automatic e-mail notification,
- On line view of critical applications on mobile devices (iPhone, smart phones, tablet pc, ... etc.)

#### **Services:**

- Cover is determined by customer.
- Secure.
- No development costs only a reasonable monthly fee!
- Require internet connection.