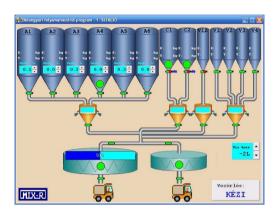

|
|      |                                          |                                                                                                      |

# II. Major building blocks of process control systems

- Electrinic scale in most cases
- Devices to measure various analogue signals as
  - Level transmitters,
  - Humidity meter,
  - Pressure meter,
  - Thermometer, ... etc.
- Process control PLC for receiving digital IO
- Process monitor data handling PC, + accessories (UPS, printer,...etc.)
- Local operator panels displays
- Network equipment (intranet, internet, firewall, router, ... etc.)
- Cloud based services

# II. Structure of process control systems



# II. Process control references (simple systems)













# II. Process control references (large systems)



#### Feed mixers (silos):

Agromix Kft. - Mátészalka

Balmazújváros

Keller Alexander - Dobron Ukrajna

Dunaszekcső - Duna-Táp Kft.

Földeák - Agroföldeák Kft.

Harta

ISV Zrt. – Nyírtelek

Jászapáti 2000 Mg Zrt.

Kel-Feder Kft. Tompa

Csalava László ec. Komárom

Kondoros - ABOMIX Zrt.

Trouw Nutrition Hungary Kft. - Környe

Kőröstarcsa - Takarmányfeldolgozó Zrt.

Misicevo Szerbia

Multiker Kft. Városföld

Nagydorog - ISV Zrt

Páhi - Páhifarm Kft.

Pécsvárad - Agrover Zrt.

Pigmark Kft. - Szeged

Répcelak

Tiszadob

Törtel - Törteltáp Kft.

Tótkomlós - Horváth Sándor ec.



#### **Concrete producers:**

Argomex Kft.

Mediterrán Magyarország Kft - Bóly

Mediterrán Magyarország Kft - Farkasd

Mediterrán Magyarország Kft - Kunszentmi