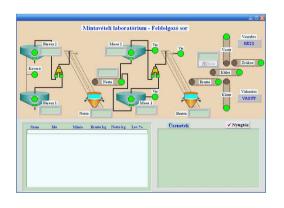

|
|      |                                          |                                                                                                      |

# II. Major building blocks of process control systems

- Electrinic scale in most cases
- Devices to measure various analogue signals as
  - Level transmitters,
  - Humidity meter,
  - Pressure meter,
  - Thermometer, ... etc.
- Process control PLC for receiving digital IO
- Process monitor data handling PC, + accessories (UPS, printer,...etc.)
- Local operator panels displays
- Network equipment (intranet, internet, firewall, router, ... etc.)
- Cloud based services

# II. Structure of process control systems



# II. Process control references (simple systems)













# II. Process control references (large systems)



#### Feed mixers (silos):

Agromix Kft. - Mátészalka

Balmazújváros

Keller Alexander - Dobron Ukrajna

Dunaszekcső - Duna-Táp Kft.

Földeák - Agroföldeák Kft.

Harta

ISV Zrt. – Nyírtelek

Jászapáti 2000 Mg Zrt.

Kel-Feder Kft. Tompa

Csalava László ec. Komárom

Kondoros - ABOMIX Zrt.

Trouw Nutrition Hungary Kft. - Környe

Kőröstarcsa - Takarmányfeldolgozó Zrt.

Misicevo Szerbia

Multiker Kft. Városföld

Nagydorog - ISV Zrt

Páhi - Páhifarm Kft.

Pécsvárad - Agrover Zrt.

Pigmark Kft. - Szeged

Répcelak

Tiszadob

Törtel - Törteltáp Kft.

Tótkomlós - Horváth Sándor ec.



#### **Concrete producers:**

Argomex Kft.

Mediterrán Magyarország Kft - Bóly

Mediterrán Magyarország Kft - Farkasd

Mediterrán Magyarország Kft - Kunszentmikl