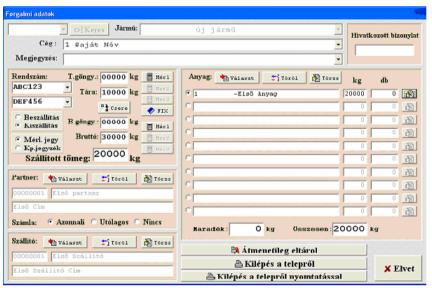

# I. Industrial plant traffic, scale systems:

General and/or waste landfill site traffic system:

■More than 300 locations in Hungary

The only "off the shelf" product of the company

■Being developed since 1998

Latest version: 7.0 (SQL)

# I. Industrial plant traffic, scale systems: