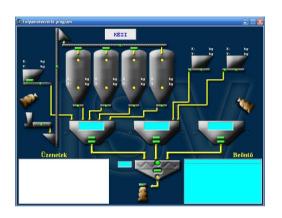

# II. Process control references (simple systems)

# II. Process control references (large systems)