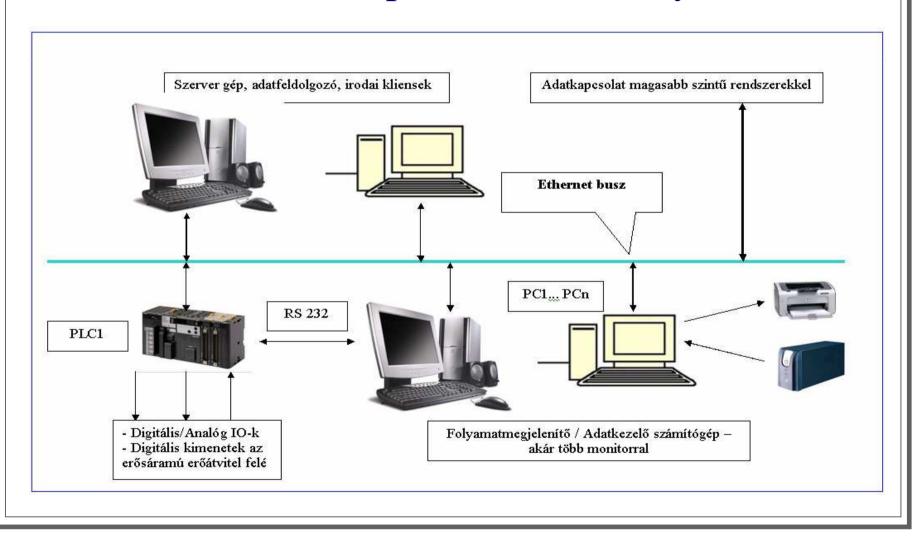

# II. Major building blocks of process control systems

- Electrinic scale in most cases
- Devices to measure various analogue signals as
  - Level transmitters,
  - Humidity meter,
  - Pressure meter,
  - Thermometer, ... etc.
- Process control PLC for receiving digital IO
- Process monitor data handling PC, + accessories (UPS, printer,...etc.)
- Local operator panels displays
- Network equipment (intranet, internet, firewall, router, ... etc.)
- Cloud based services

# II. Structure of process control systems