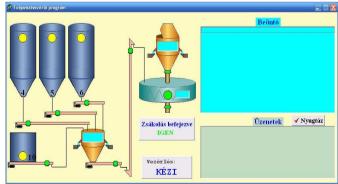

|
|      |                                          |                                                                                                      |

# II. Major building blocks of process control systems

- Electrinic scale in most cases
- Devices to measure various analogue signals as
  - Level transmitters,
  - Humidity meter,
  - Pressure meter,
  - Thermometer, ... etc.
- Process control PLC for receiving digital IO
- Process monitor data handling PC, + accessories (UPS, printer,...etc.)
- Local operator panels displays
- Network equipment (intranet, internet, firewall, router, ... etc.)
- Cloud based services

# II. Structure of process control systems



# II. Process control references (simple systems)













# II. Process control references (large systems)



#### Feed mixers (silos):

Agromix Kft. - Mátészalka

Balmazújváros

Keller Alexander - Dobron Ukrajna

Dunaszekcső - Duna-Táp Kft.

Földeák - Agroföldeák Kft.

Harta

ISV Zrt. – Nyírtelek

Jászapáti 2000 Mg Zrt.

Kel-Feder Kft. Tompa

Csalava László ec. Komárom

Kondoros - ABOMIX Zrt.

Trouw Nutrition Hungary Kft. - Környe

Kőröstarcsa - Takarmányfeldolgozó Zrt.

Misicevo Szerbia

Multiker Kft. Városföld

Nagydorog - ISV Zrt

Páhi - Páhifarm Kft.

Pécsvárad - Agrover Zrt.

Pigmark Kft. - Szeged

Répcelak

Tiszadob

Törtel - Törteltáp Kft.

Tótkomlós - Horváth Sándor ec.



#### **Concrete producers:**

Argomex Kft.

Mediterrán Magyarország Kft - Bóly

Mediterrán Magyarország Kft - Farkasd

Mediterrán Magyarország Kft - Kunszentmiklós