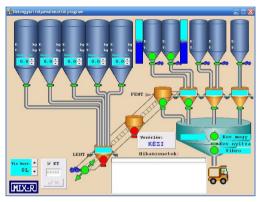

# II. Structure of process control systems

# II. Process control references (simple systems)